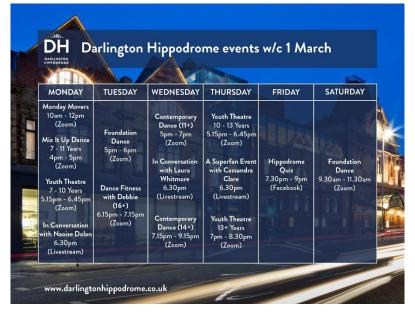

arlington's cultural offer & sense of community





This document was classified as: OFFICIAL



















### The Restored Darlington Hippodrome



#### Auditorium













## Putting Darlington on the map















#### Bars, Meetings & Conferencing













### Creative Learning & Engagement









#### DARLINGTON HIPPODROME 2019/2020

NUMBER OF PERFORMANCES

293





NUMBER OF ATTENDANCES

131,183

SHOW PROGRAMME INCOME

£2,989,987





RETAINED MARGIN

33%

#### DARLINGTON HIPPODROME 2019/2020

FOOD & BEVERAGE INCOME (HIPPODROME & HULLABALOO)

£517,482





TOTAL FOOD &
BEVERAGE PROFIT
MARGIN

40%

PARTICIPATION IN LEARNING & ENGAGEMENT

7262





TOTAL THEATRE USERS

154,183



#### The Hullabaloo Theatre









# Impacts of Covid-19 The Virtual Hipp













# Impacts of Covid-19





# 2021 and Beyond