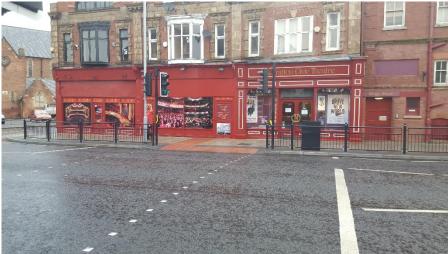

#### Our case for support

Grade II listed landmark building built in 1907

Most complete example of work of architects Owen & Ward

Last survivor of Rino Pepi's theatrical empire in the North-East

Close connection with Bank Top Station and Darlington's rail heritage