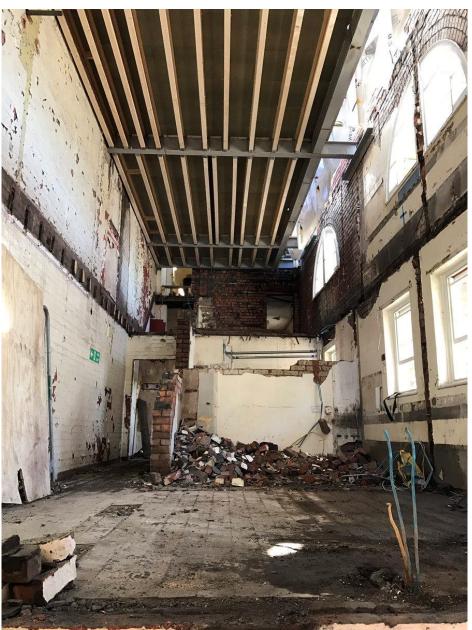

#### DARLINGTON HIPPODROME



#### The Need for Change







### **Key Changes**











#### Our case for support



Grade II listed landmark building built in 1907

Most complete example of work of architects Owen & Ward

Last survivor of Rino Pepi's theatrical empire in the North-East

Close connection with Bank Top Station and Darlington's rail heritage

Well-respected in the theatre sector

At the heart of Darlington's cultural offer & sense of community





This document was classified as: OFFICIAL



















### The Restored Darlington Hippodrome



#### Auditorium













## Putting Darlington on the map















#### Bars, Meetings & Conferencing













### Creative Learning & Engagement









#### DARLINGTON HIPPODROME 2019/2020

NUMBER OF PERFORMANCES

293





NUMBER OF ATTENDANCES

131,183

SHOW PROGRAMME INCOME

£2,989,987





RETAINED MARGIN

33%

#### DARLINGTON HIPPODROME 2019/2020

FOOD & BEVERAGE INCOME (HIPPODROME & HULLABALOO)

£517,482





TOTAL FOOD &
BEVERAGE PROFIT
MARGIN

40%

PARTICIPATION IN LEARNING & ENGAGEMENT

7262





TOTAL THEATRE USERS

154,183



#### The Hullabaloo Theatre









# Impacts of Covid-19 The Virtual Hipp













# Impacts of Covid-19





# 2021 and Beyond